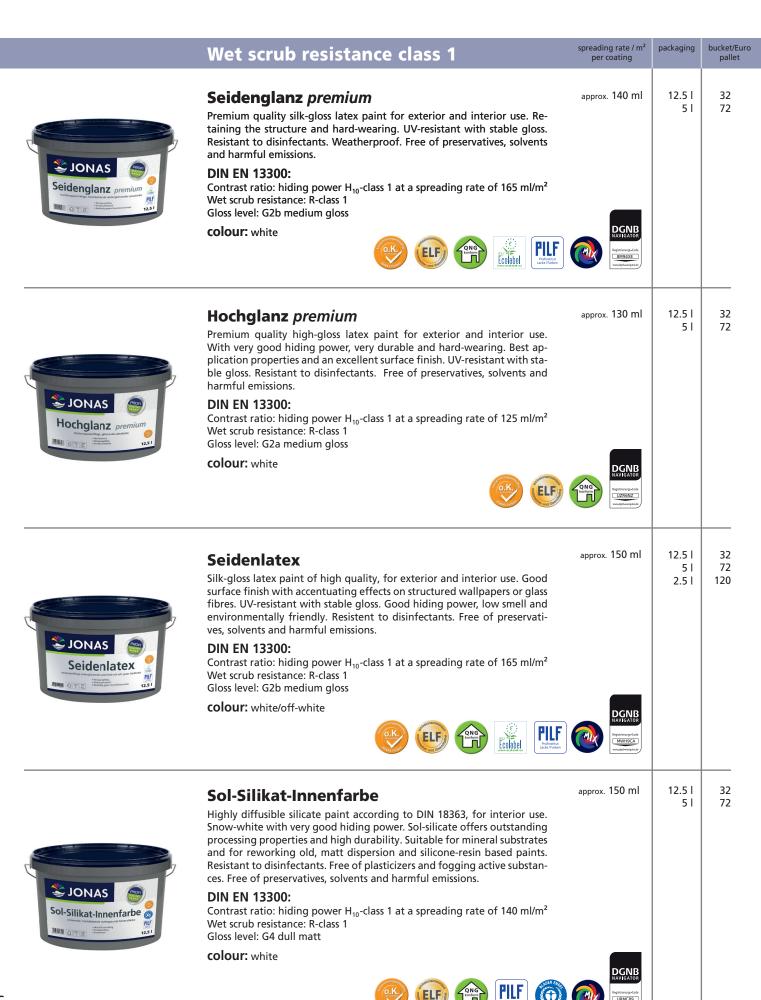

|                                                                                                                                                                                                                                                                                                                                                                                                                                                                                                                                                                                                                                                                                                                                                                                                                                                                                                                                                                                                                                                                                                                                                                                                                                                                                                                                                                                                                                                                                                                                                                                                                                                                                                                                                                                                                                                                                                                                                                                                                                                                                                                                | Wet scrub resistance class 1                                                                                                                                                                                                                                                                                                                                                                                                                                                                                                                                           | preading rate / m²<br>per coating                                                                                                                                                                                                                                                                                                                                                                                                                                                                                                                                                                                                                                                                                                                                                                                                                                                                                                                                                                                                                                                                                                                                                                                                                                                                                                                                                                                                                                                                                                                                                                                                                                                                                                                                                                                                                                                                                                                                                                                                                                                                                              | packaging     | bucket/Eu |
|--------------------------------------------------------------------------------------------------------------------------------------------------------------------------------------------------------------------------------------------------------------------------------------------------------------------------------------------------------------------------------------------------------------------------------------------------------------------------------------------------------------------------------------------------------------------------------------------------------------------------------------------------------------------------------------------------------------------------------------------------------------------------------------------------------------------------------------------------------------------------------------------------------------------------------------------------------------------------------------------------------------------------------------------------------------------------------------------------------------------------------------------------------------------------------------------------------------------------------------------------------------------------------------------------------------------------------------------------------------------------------------------------------------------------------------------------------------------------------------------------------------------------------------------------------------------------------------------------------------------------------------------------------------------------------------------------------------------------------------------------------------------------------------------------------------------------------------------------------------------------------------------------------------------------------------------------------------------------------------------------------------------------------------------------------------------------------------------------------------------------------|------------------------------------------------------------------------------------------------------------------------------------------------------------------------------------------------------------------------------------------------------------------------------------------------------------------------------------------------------------------------------------------------------------------------------------------------------------------------------------------------------------------------------------------------------------------------|--------------------------------------------------------------------------------------------------------------------------------------------------------------------------------------------------------------------------------------------------------------------------------------------------------------------------------------------------------------------------------------------------------------------------------------------------------------------------------------------------------------------------------------------------------------------------------------------------------------------------------------------------------------------------------------------------------------------------------------------------------------------------------------------------------------------------------------------------------------------------------------------------------------------------------------------------------------------------------------------------------------------------------------------------------------------------------------------------------------------------------------------------------------------------------------------------------------------------------------------------------------------------------------------------------------------------------------------------------------------------------------------------------------------------------------------------------------------------------------------------------------------------------------------------------------------------------------------------------------------------------------------------------------------------------------------------------------------------------------------------------------------------------------------------------------------------------------------------------------------------------------------------------------------------------------------------------------------------------------------------------------------------------------------------------------------------------------------------------------------------------|---------------|-----------|
| Politient texted building naturalis.  In Stating of health-cellant controls  on deminister and  on consideration  on consideration  on controlling   | Doppeldecker  High quality single-coat paint for interior use. Matt finish. High whiteness combined with a very good hiding power. Excellent application properties. The product conserves the structure and gives a durable surface. Resistant to disinfectants. Certified and monitored by TÜV SÜD with respect to emissions. Free of preservatives, solvents and harmful emissions.  DIN EN 13300:  Contrast ratio: hiding power H <sub>10</sub> -class 1 at a spreading rate of 125 ml/m² Wet scrub resistance: R-class 1 Gloss level: G4 dull matt  colour: white | approx. 150 ml                                                                                                                                                                                                                                                                                                                                                                                                                                                                                                                                                                                                                                                                                                                                                                                                                                                                                                                                                                                                                                                                                                                                                                                                                                                                                                                                                                                                                                                                                                                                                                                                                                                                                                                                                                                                                                                                                                                                                                                                                                                                                                                 | 12.5 l        | 32<br>72  |
| Silikon-Innenfarbe  With the state of the st | Silikon-Innenfarbe  Non-glossy silicone paint for interior use. With very good hiding power and excellent application properties. Offering a long open time it is particularly suitable for large and smooth walls and ceilings. Free of preservatives, solvents and harmful emissions.  DIN EN 13300:  Contrast ratio: hiding power H <sub>10</sub> -class 1 at a spreading rate of 125 ml/m² Wet scrub resistance: R-class 1 Gloss level: G4 dull matt  colour: white                                                                                                | approx. 150 ml  DGNB INVIGATOR INVICATOR INVIGATOR INVIGATOR INVIGATOR INVITATOR INVIT | 12.5          | 32        |
| JONAS  Ultramatt premium  Florant, hobespecific principle of professor (2000)  1 - Australia  1  | Ultramatt premium  Premium quality non-glossy latex paint for interior use. For all common substrates. With excellent application properties. Retaining the structure, hard-wearing and scrub resistant. Extremely long open time, low spattering. Free of preservatives, solvents and harmful emissions.  DIN EN 13300:  Contrast ratio: hiding power H <sub>10</sub> -class 1 at a spreading rate of 165 ml/m <sup>2</sup> Wet scrub resistance: R-class 1 Gloss level: G4 dull matt  colour: white                                                                  | approx. 150 ml                                                                                                                                                                                                                                                                                                                                                                                                                                                                                                                                                                                                                                                                                                                                                                                                                                                                                                                                                                                                                                                                                                                                                                                                                                                                                                                                                                                                                                                                                                                                                                                                                                                                                                                                                                                                                                                                                                                                                                                                                                                                                                                 | 12.5 l<br>5 l | 32<br>72  |
| JONAS  Samtmatt premium  Former la knownearthy province  ***  ***  ***  ***  ***  ***  ***                                                                                                                                                                                                                                                                                                                                                                                                                                                                                                                                                                                                                                                                                                                                                                                                                                                                                                                                                                                                                                                                                                                                                                                                                                                                                                                                                                                                                                                                                                                                                                                                                                                                                                                                                                                                                                                                                                                                                                                                                                     | Samtmatt premium  Premium quality non-glossy latex paint for interior use. For all common substrates. With excellent application properties. Retaining the structure, hard-wearing and scrub resistant. Extremely long open time, low spattering. Free of preservatives, solvents and harmful emissions.  DIN EN 13300:  Contrast ratio: hiding power H <sub>10</sub> -class 1 at a spreading rate of 165 ml/m <sup>2</sup> Wet scrub resistance: R-class 1 Gloss level: G4 dull matt                                                                                  | approx. 150 ml                                                                                                                                                                                                                                                                                                                                                                                                                                                                                                                                                                                                                                                                                                                                                                                                                                                                                                                                                                                                                                                                                                                                                                                                                                                                                                                                                                                                                                                                                                                                                                                                                                                                                                                                                                                                                                                                                                                                                                                                                                                                                                                 | 12.5 l<br>5 l | 32<br>72  |

colour: white

## **NATURAL. PREMIUM. SELECTION**

Premium-class interior and exterior paints for your Private Label

|                                                                                                                                                                                                                                                                                                                                                                                                                                                                                                                                                                                                                                                                                                                                                                                                                                                                                                                                                                                                                                                                                                                                                                                                                                                                                                                                                                                                                                                                                                                                                                                                                                                                                                                                                                                                                                                                                                                                                                                                                                                                                                                                | Wet scrub resistance class 1                                                                                                                                                                                                                                                                                                                                                                                                                                                                                                                                                                                                                                            | spreading rate / m²<br>per coating | packaging                    | bucket/Eu             |
|--------------------------------------------------------------------------------------------------------------------------------------------------------------------------------------------------------------------------------------------------------------------------------------------------------------------------------------------------------------------------------------------------------------------------------------------------------------------------------------------------------------------------------------------------------------------------------------------------------------------------------------------------------------------------------------------------------------------------------------------------------------------------------------------------------------------------------------------------------------------------------------------------------------------------------------------------------------------------------------------------------------------------------------------------------------------------------------------------------------------------------------------------------------------------------------------------------------------------------------------------------------------------------------------------------------------------------------------------------------------------------------------------------------------------------------------------------------------------------------------------------------------------------------------------------------------------------------------------------------------------------------------------------------------------------------------------------------------------------------------------------------------------------------------------------------------------------------------------------------------------------------------------------------------------------------------------------------------------------------------------------------------------------------------------------------------------------------------------------------------------------|-------------------------------------------------------------------------------------------------------------------------------------------------------------------------------------------------------------------------------------------------------------------------------------------------------------------------------------------------------------------------------------------------------------------------------------------------------------------------------------------------------------------------------------------------------------------------------------------------------------------------------------------------------------------------|------------------------------------|------------------------------|-----------------------|
| Dura-In  **Store Inverted to late naturally Edition  **Store Inver | Dura-In  Premium quality paint for interior use, especially for surfaces which are under high mechanical stress. Any writing effects can be removed easily and the paint has a low tendency for soiling. It offers good hiding power and high whiteness. Together with the very fine and even texture this guarantees a perfect surface. A long open time and excellent application properties make it easy to use. Resistant to disinfectants. Free of solvents and harmful emissions.  DIN EN 13300:  Contrast ratio: hiding power H <sub>10</sub> -class 2 at a spreading rate of 140 ml/m² Wet scrub resistance: R-class 1 Gloss level: G4 dull matt  colour: white | approx. 150 ml                     | 12.5 l<br>5 l                | 32<br>72              |
| JONAS  Dura-Supermatt  Wer the trade age of a feet of a  | Dura-Supermatt  Extremely matt and hard-wearing interior paint with very good coverage and a fine and even texture for particularly smooth surfaces. The material has a high coverage, a long open time and is also suitable for difficult lighting conditions (e.g. grazing light). The product is easy to clean and resistant to soiling and is characterized by a high degree of whiteness. Preservative-free, solvent-free and free from harmful emissions.  DIN EN 13300:  Contrast ratio: hiding power H <sub>10</sub> -class 1 at a spreading rate of 165 ml/m² Wet scrub resistance: R-class 1 Gloss level: G4 dull matt  colour: white                         | prox. 130 - 150 ml                 | 12.5 l<br>5 l                | 32<br>72              |
| TOPFINISM  Parameter of the parameter of | TopFinish  Highly opaque and hard-wearing interior paint with a fine, cloth-matt surface finish. The material is characterized by very easy and even spreadability, a long open time and a high degree of whiteness. Preservative-free, solvent-free and free from harmful emissions.  DIN EN 13300:  Contrast ratio: hiding power H <sub>10</sub> -class 1 at a spreading rate of 140 ml/m² Wet scrub resistance: R-class 1 Gloss level: G4 dull matt  colour: white                                                                                                                                                                                                   | approx 150 ml                      | 12.5 l<br>5 l                | 32<br>72              |
|                                                                                                                                                                                                                                                                                                                                                                                                                                                                                                                                                                                                                                                                                                                                                                                                                                                                                                                                                                                                                                                                                                                                                                                                                                                                                                                                                                                                                                                                                                                                                                                                                                                                                                                                                                                                                                                                                                                                                                                                                                                                                                                                | Wet scrub resistance class 2                                                                                                                                                                                                                                                                                                                                                                                                                                                                                                                                                                                                                                            |                                    |                              |                       |
| Polutant taxole building natarship  • Testing of health-midst contents  • Testing of health-midst contents  • Testing of health-midst contents  • Individual of a second contents  • Individual of profits specific  • Individual of profits specifi | First Class  Single coat paint with very good hiding power and a very fine surface finish. For luxurios matt and smooth surfaces. Particulary suitable for adverse lighting conditions (such as indirect light reflections). With excellent application properties and long open time. Low consumption and good ability to conserve the structure of the substrate. Certified and monitored by TÜV SÜD with respect to emissions. Free of preservatives, solvents and harmful emissions.  DIN EN 13300:  Contrast ratio: hiding power H <sub>10</sub> -class 1 at a spreading rate of 125 ml/m² Wet scrub resistance: R-class 2 Gloss level: G4 dull matt               | approx 150 ml                      | 12.5  <br>10  <br>5  <br>2.5 | 32<br>40<br>72<br>120 |

colour: white

|                                                                                                                                                                                                                                                                                                                                                                                                                                                                                                                                                                                                                                                                                                                                                                                                                                                                                                                                                                                                                                                                                                                                                                                                                                                                                                                                                                                                                                                                                                                                                                                                                                                                                                                                                                                                                                                                                                                                                                                                                                                                                                                                | Wet scrub resistance class 2                                                                                                                                                                                                                                                                                                                                                                                                                                                                                              | spreading rate / m²<br>per coating                                                                                                                                                                                                                                                                                                                                                                                                                                                                                                                                                                                                                                                                                                                                                                                                                                                                                                                                                                                                                                                                                                                                                                                                                                                                                                                                                                                                                                                                                                                                                                                                                                                                                                                                                                                                                                                                                                                                                                                                                                                                                           | packaging     | bucket/Eur<br>pallet |
|--------------------------------------------------------------------------------------------------------------------------------------------------------------------------------------------------------------------------------------------------------------------------------------------------------------------------------------------------------------------------------------------------------------------------------------------------------------------------------------------------------------------------------------------------------------------------------------------------------------------------------------------------------------------------------------------------------------------------------------------------------------------------------------------------------------------------------------------------------------------------------------------------------------------------------------------------------------------------------------------------------------------------------------------------------------------------------------------------------------------------------------------------------------------------------------------------------------------------------------------------------------------------------------------------------------------------------------------------------------------------------------------------------------------------------------------------------------------------------------------------------------------------------------------------------------------------------------------------------------------------------------------------------------------------------------------------------------------------------------------------------------------------------------------------------------------------------------------------------------------------------------------------------------------------------------------------------------------------------------------------------------------------------------------------------------------------------------------------------------------------------|---------------------------------------------------------------------------------------------------------------------------------------------------------------------------------------------------------------------------------------------------------------------------------------------------------------------------------------------------------------------------------------------------------------------------------------------------------------------------------------------------------------------------|------------------------------------------------------------------------------------------------------------------------------------------------------------------------------------------------------------------------------------------------------------------------------------------------------------------------------------------------------------------------------------------------------------------------------------------------------------------------------------------------------------------------------------------------------------------------------------------------------------------------------------------------------------------------------------------------------------------------------------------------------------------------------------------------------------------------------------------------------------------------------------------------------------------------------------------------------------------------------------------------------------------------------------------------------------------------------------------------------------------------------------------------------------------------------------------------------------------------------------------------------------------------------------------------------------------------------------------------------------------------------------------------------------------------------------------------------------------------------------------------------------------------------------------------------------------------------------------------------------------------------------------------------------------------------------------------------------------------------------------------------------------------------------------------------------------------------------------------------------------------------------------------------------------------------------------------------------------------------------------------------------------------------------------------------------------------------------------------------------------------------|---------------|----------------------|
| Rapidweiß  Nordellande, derpheur source to tot favorente der der der der der der der der der de                                                                                                                                                                                                                                                                                                                                                                                                                                                                                                                                                                                                                                                                                                                                                                                                                                                                                                                                                                                                                                                                                                                                                                                                                                                                                                                                                                                                                                                                                                                                                                                                                                                                                                                                                                                                                                                                                                                                                                                                                                | Rapidweiß  Single coating dispersion paint with very good hiding power for interior use. Slightly filling, with excellent application properties and with high efficiency. Free of preservatives, solvents and harmful emissions.  DIN EN 13300:  Contrast ratio: hiding power H <sub>10</sub> -class 1 at a spreading rate of 125 ml/m² Wet scrub resistance: R-class 2 Gloss level: G4 dull matt  colour: white                                                                                                         | approx 150 ml  DGNB INVIGATOR Registrasp-cole Registrasp-col | 12.5 l<br>5 l | 32<br>72             |
| JONAS  Walerweiß extra  Financial and state that a great state and | Malerweiß extra  Dispersion paint for interior use with very high degree of whiteness and with very good hiding power. Slightly filling, with excellent application properties and long open time. Free of preservatives, solvents and harmful emissions.  DIN EN 13300:  Contrast ratio: hiding power H <sub>10</sub> -class 1 at a spreading rate of 125 ml/m² Wet scrub resistance: R-class 2 Gloss level: G4 dull matt  colour: white                                                                                 | approx 150 ml                                                                                                                                                                                                                                                                                                                                                                                                                                                                                                                                                                                                                                                                                                                                                                                                                                                                                                                                                                                                                                                                                                                                                                                                                                                                                                                                                                                                                                                                                                                                                                                                                                                                                                                                                                                                                                                                                                                                                                                                                                                                                                                | 12.5 l        | 32                   |
| FCOFINISH  Was all a standard and a  | EcoFinish  Highly opaque, cloth-matt interior paint for seamless work. It is characterized by a fine texture with good flow, has a long open time and is suitable for surfaces sensitive to streaks. The product has excellent application properties and high coverage. Preservative-free, solvent-free and free from harmful emissions.  DIN EN 13300:  Contrast ratio: hiding power H <sub>10</sub> -class 1 at a spreading rate of 140 ml/m² Wet scrub resistance: R-class 2 Gloss level: G4 dull matt  colour: white | orox 120 - 150 ml                                                                                                                                                                                                                                                                                                                                                                                                                                                                                                                                                                                                                                                                                                                                                                                                                                                                                                                                                                                                                                                                                                                                                                                                                                                                                                                                                                                                                                                                                                                                                                                                                                                                                                                                                                                                                                                                                                                                                                                                                                                                                                            | 12.5 l<br>5 l | 32<br>72             |
| Mattack  Proceedings and the design and the second  | Mattlatex  Matt latex paint for high quality demands, very good hiding power. Good surface finish. Durable and hard-wearing, with very low consumption. Resistent to disinfectants. Free of preservatives, solvents and harmful emissions.  DIN EN 13300: Contrast ratio: hiding power H <sub>10</sub> -class 1 at a spreading rate of 165 ml/m² Wet scrub resistance: R-class 2 Gloss level: G4 dull matt  colour: white                                                                                                 | approx 150 ml  Polestild Lists / soften  Registering-cult R | 12.5 l<br>5 l | 32<br>72             |